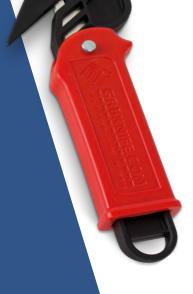

### **SAFETY KNIFE FA7**

#### **REPLACEABLE BLADE**

The FA7 Moving Edge knife is a must-have when working in the warehouse - Ideal for cutting pallet strapping, shrink wrap and single wall cardboard.

Ref FA7