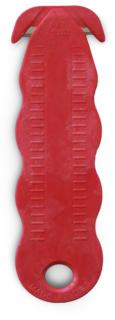

#### **SAFETY KNIFE FA8**

#### **DOUBLE TIME**

A simple but effective Safety Knife with a dual enclosed blade, and a thin and simple design.

A must for everyone that works in a warehouse picking/packing role.

Ref FA8