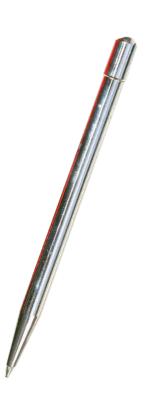

#### **FOOD-SAFE ESSENTIAL**

A quality 'single-unit' pen (which doesn't come apart) recommended for use in food-safe warehouses.

Pen **FA6** 