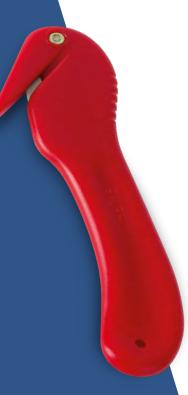

## **SAFETY KNIFE** FA1

#### **SLIM & LIGHTWEIGHT**

Ergonomically shaped for added comfort and ease of use. Recommended for cutting stretchfilm, bubble and shrinkfilm.

Also available in Yellow

Ref FA1/Y

FA1Y